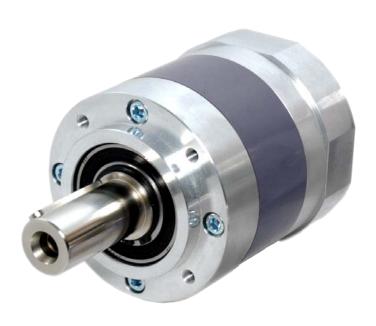

# **GE-Economy**

- Ready For all Servomotor Brands
- Very Good Load Balancing Leading to High Operational Safety
- Output Shaft with Key (DIN 6885, Sheet 1) and a DIN 332, Sheet 2 Compliant Threaded Centering Bore.
- Simple Motor Mounting Thanks to a Proven Input Coupling System. Perfect Balancing of the Clamping Ring Ensures Vibration Free Transmission
- Maintenance Free thanks to Lifetime Synthetic Lubrication
- Termal Length Compensation
- 20000h Service Life
- Customizable on Demand

GE Economy planetary gearboxes are high quality, economically priced gear units, designed to work with servomotors in either continuous or intermittent operation, in applications where extremely low backlash is not fundamental.